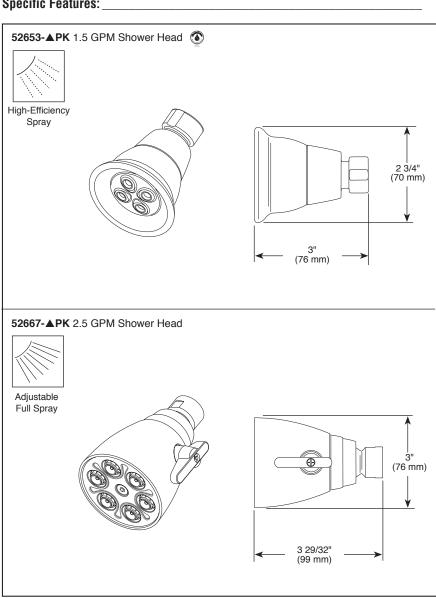

Submitted Model No.:

**Specific Features:** 

▲ Designate proper finish suffix

see what Delta can do

## STANDARD SPECIFICATIONS

- Maximum 1.5 gpm @ 80 psi, 5.7 L/min @ 550 kPa for 52653-PK.
- Maximum 2.5 gpm @ 80 psi, 9.5 L/min @ 550 kPa for 52667-PK.
- 2 1/4" diameter spray face: 52653-PK.
- 2 1/2" diameter spray face: 52667-PK.