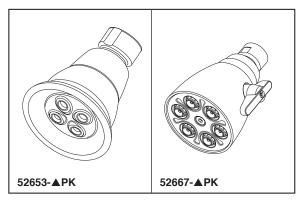

## SHOWER HEAD

■ Single Spray Setting Shower Head

## STANDARD SPECIFICATIONS

- Maximum 1.5 gpm @ 80 psi, 5.7 L/min @ 550 kPa for 52653-PK.
- Maximum 2.5 gpm @ 80 psi, 9.5 L/min @ 550 kPa for 52667-PK.
- 2 1/4" diameter spray face: 52653-PK.
- 2 1/2" diameter spray face: 52667-PK.